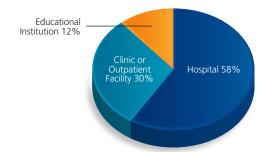

## **Conference Demographics**

Approximately 75% of the attendees have some influence or final decision on purchasing for their department.

**Clinical Practice** 

**Work Site** 

San Francisco, CA | Expo Dates: Sept. 28-30, 2025